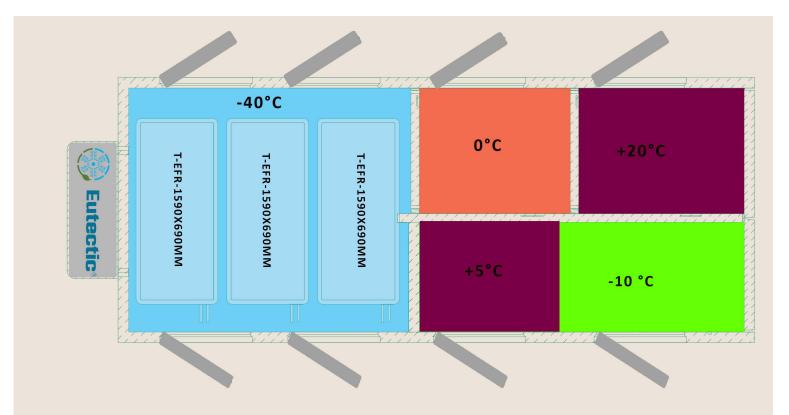

## One Eutectic Body Multiple temperatures distribution

Multi Cool Lite by Eutectic Car is a multitemperature body with frozen, chilled and ambient compart-ments. Multi Cool Lite allows to distribution a various of temperature-controlled products at the same time, frozen products, ice cream, dairy products, fruits and vegetables, beverages, etc. Eutectic Car bodies are with zero-emission eutectic refrigeration and a 1,200 kg payload on a 3,500 kg vehicle is ideal for urban distribution and daily deliveries in street and home areas. Various compartment combinations are available as per customers' requirements.

#### Multi-temperature solution

- Designed for urban distribution
- Three temperature zones in one vehicle
- Chilled compartments with adjustable temperatures (+5 °C / +20 °C)

#### **MULTI-TEMPERATURE BODIES**

Multi-temperature bodies represent the perfect solution to meet the necessities of those requiring different temperatures within the same body.

With this option you can have a set-up with a low temperature compartment (-33° C) to transport ice cream and frozen food, one compartment with a positive temperature (+2° C / +4° C) for fresh food and a third compartment, isothermal, for dry foods and beverages. Eutectic plates and ventilated systems guarantee refrigeration and storage of different types of product.