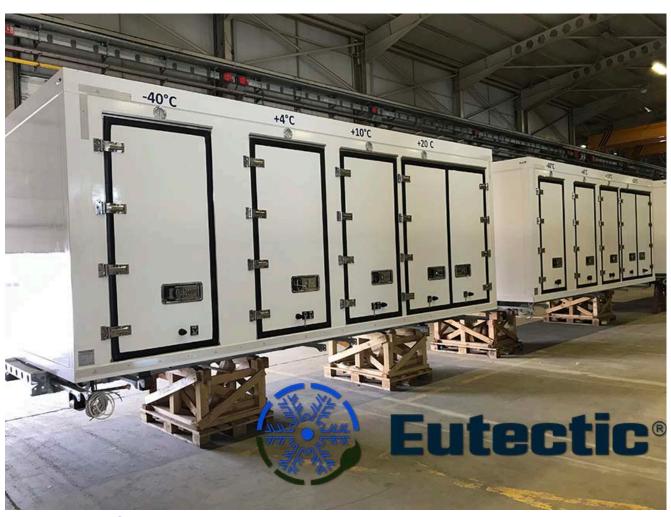

## One Eutectic Body Multiple temperatures distribution

Multi Cool Lite by Eutectic Car is a multitemperature body with frozen, chilled and ambient compart-ments. Multi Cool Lite allows to distribution a various of temperature-controlled products at the same time, frozen products, ice cream, dairy products, fruits and vegetables, beverages, etc. Eutectic Car bodies are with zero-emission eutectic refrigeration and a 1,200 kg payload on a 3,500 kg vehicle is ideal for urban distribution and daily deliveries in street and home areas. Various compartment combinations are available as per customers' requirements.

#### Multi-temperature solution

- Designed for urban distribution
- Three temperature zones in one vehicle
- Chilled compartments with adjustable temperatures (+5 °C / +20 °C)

#### **MULTI-TEMPERATURE BODIES**

Multi-temperature bodies represent the perfect solution to meet the necessities of those requiring different temperatures within the same body.

With this option you can have a set-up with a low temperature compartment (-33° C) to transport ice cream and frozen food, one compartment with a positive temperature (+2° C / +4° C) for fresh food and a third compartment, isothermal, for dry foods and beverages. Eutectic plates and ventilated systems guarantee refrigeration and storage of different types of product.