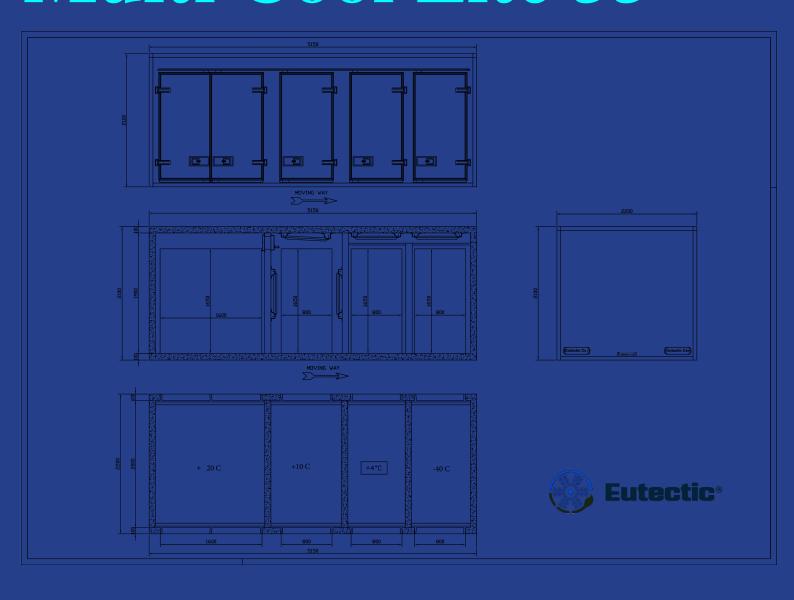

## One Eutectic Body Multiple temperatures distribution

Multi Cool Lite by Eutectic Car is a multitemperature body with frozen, chilled and ambient compart-ments. Multi Cool Lite allows to distribution a various of temperature-controlled products at the same time, frozen products, ice cream, dairy products, fruits and vegetables, beverages, etc. Eutectic Car bodies are with zero-emission eutectic refrigeration and a 1,200 kg payload on a 3,500 kg vehicle is ideal for urban distribution and daily deliveries in street and home areas. Various compartment combinations are available as per customers' requirements.

#### Multi-temperature solution

- Designed for urban distribution
- Three temperature zones in one vehicle
- Chilled compartments with adjustable temperatures (+5 °C / +20 °C)

#### **MULTI-TEMPERATURE BODIES**

Multi-temperature bodies represent the perfect solution to meet the necessities of those requiring different temperatures within the same body.

With this option you can have a set-up with a low temperature compartment (-33° C) to transport ice cream and frozen food, one compartment with a positive temperature (+2° C / +4° C) for fresh food and a third compartment, isothermal, for dry foods and beverages. Eutectic plates and ventilated systems guarantee refrigeration and storage of different types of product.