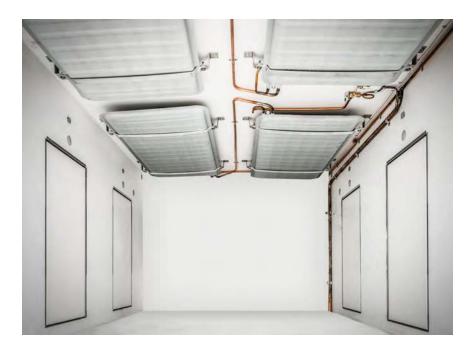

#### **Standard equipment**

- Eutectic plates
- Cooling unit in front left compartment
- Manual anti-theft locking system
- Open door retainers
- Stainless steel handles
- Inside and outside thermometers
- Aluminum shelve
- Anti-slip steps
- Mudguards
- Rear rubber bumper
- Plastic grid on floor
- Inside LED lighting
- \* depends on configuration
- \*\* depends on working conditions

**EUTECTIC** is a long-established producer of deep freeze distribution bodies for commercial transport.

Solutions by EUTECTIC are equipped with eutectic cooling systems providing energy efficient operations, fast pull down and durable holdover at low temperatures. Constant innovations and focus on quality enable the company to maintain weight and efficiency leadership within deep freeze distribution sector.