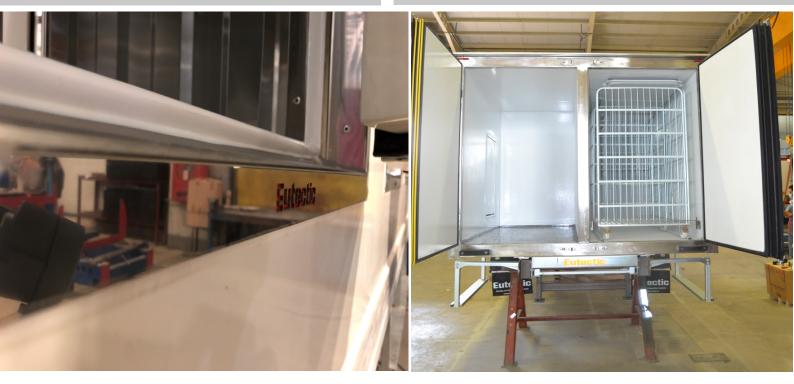

# Eutectic Car 4300 for ice cream and frozen food distribution.

~960 kg

isothermal body weight\*

24 months warranty

mobile service team

Manufacturer Operating temperature Duration of frozen operation Average time of pull-down External dimensions (L x W x H) Internal volume

## EUTECTIC

-40 °C to -20 °C 8-10 h 6- 8 h 4300 x 2100 x 1700 mm 11 m<sup>3</sup>

#### Compartments

- 4+4 side doors
- 8 doors to freeze compartments
- 1 door to rear (optional)
- Door opening (W x H): 600 x 1.000 mm

#### **Standard equipment**

- Eutectic plates
- Cooling unit in front left compartment
- Manual anti-theft locking system
- Open door retainers
- Stainless steel handles
- Inside and outside thermometers
- Aluminum shelve
- Anti-slip steps
- Mudguards
- Rear rubber bumper
- Plastic grid on floor
- Inside LED lighting
- \* depends on configuration
- \*\* depends on working conditions