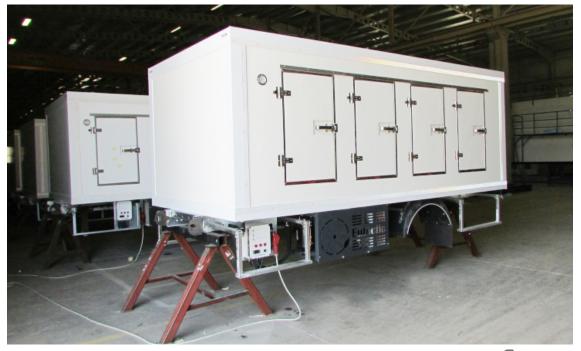

# Eutectic Car 4300 for ice cream and frozen food distribution.

~960 kg

isothermal body weight\*

24 months warranty

mobile service team

Manufacturer Operating temperature Duration of frozen operation Average time of pull-down External dimensions (L x W x H) Internal volume

## EUTECTIC

-40 °C to -20 °C 8-10 h 6- 8 h 4300 x 2100 x 1700 mm 11 m<sup>3</sup>

#### Compartments

- 4+4 side doors
- 8 doors to freeze compartments
- 1 door to rear (optional)
- Door opening (W x H): 600 x 1.000 mm

#### **Standard equipment**

- Eutectic plates
- Cooling unit in front left compartment
- Manual anti-theft locking system
- Open door retainers
- Stainless steel handles
- Inside and outside thermometers
- Aluminum shelve
- Anti-slip steps
- Mudguards
- Rear rubber bumper
- Plastic grid on floor
- Inside LED lighting
- \* depends on configuration
- \*\* depends on working conditions